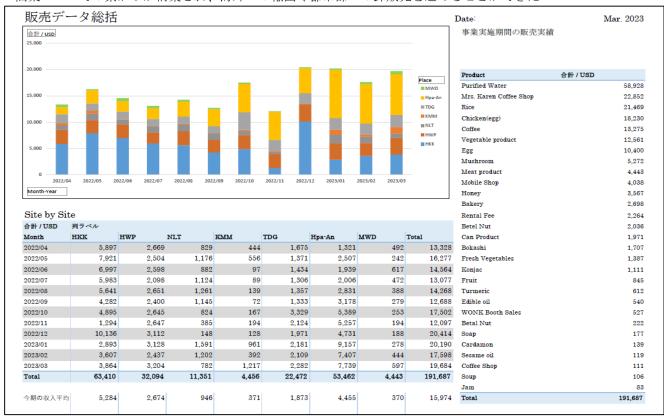

#### 【活動成果】

コミュニティーの収入向上: 48.3% (目標10%)

事業全体: 191,687USD (22.Apr-23.Mar) >>>15,974USD/month

コミュニティーの収入が向上する。 (対前期10%増)

うち以下は、1.2にかかるトゥコク村とティーワープラオ村の詳細である。

トゥコク村: 63,410USD (22.Apr-23.Mar)

飲料用天然水、ぼかし有機肥料、はちみつ(収入用) 地鶏、やぎ、桑、ネピアグラス、ビターナッツ

ティーワープラオ村: 32,094USD (22.Apr-23.Mar)

鶏卵、生鮮野菜、果物、乾燥ハーブ (レモングラス) 、きのこ (収入用) 畜産 (豚、牛、山羊) 、養鶏、養魚