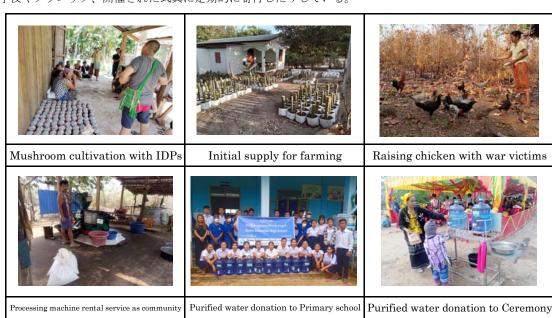

#### 【目標の達成度】

- 1. 農村ビジネスにより、活動地域の自立に向けた足掛かりを作る:計画以上に達成
  - 農業施設の整備が完了した
  - コミュニティーの収入が月平均5,205USD(前年度比48.3%)向上した。なおこの数値は事業地全体のものである。
  - ・ OEM契約生産体制(委託者のブランドで製品を生産)、SNSによる直販、行政調達品に仮採用、信用販売、宅配サービス、ブース物販と様々な販売方法を採用することで、安定した収入をコミュニティーにもたらした
  - マーケットからの信頼を得られるよう、食品安全基準登録や品質検査といった品質証明活動も積極的に進めた
  - ・ メディアやSNSによる広報で、各地の農業生産物の認知向上
- 2. セーフティーネットにより、地域住民が安心や安全を享受できる。: 一部遅延したものの、概ね計画通り達成
  - ・ 基金や農業組合、団体等を組織し、共助の関係構築を構築することができた。なおこれらの組織化により仲買人との交渉力強化、海外輸出の機会提供、資機材のコミュニティー間での共有、寄付により地域還元等が可能となった。
  - 州農業局と共に避難民支援の一環としてキノコ栽培、野菜栽培の研修を実施。当該地域にはKNU支配地での戦闘からの避難民約4,000人が避難生活をしている。定期的に現地を訪問し、フォローアップ研修も実施。
  - ・ また定期的な事業評価会議を行うことで、政変下の繊細な政情でも政府・EAOとの関係を維持することができた
- 3. 上記の成果を少数民族地域全体へと普及、展開することで、カレン州の民生の安定や向上に繋がる:計画以上に達成
  - ・ 商業ベースでの繋がりが構築され、海外への輸出や都市部への卸販売を進めることができた。

#### 【活動成果】

コミュニティーの収入向上: 48.3% (目標10%)

事業全体: 191,687USD (22.Apr-23.Mar) >>>15,974USD/month

コミュニティーの収入が向上する。 (対前期10%増)

うち以下は、1.2にかかるトゥコク村とティーワープラオ村の詳細である。

トゥコク村: 63,410USD (22.Apr-23.Mar)

飲料用天然水、ぼかし有機肥料、はちみつ(収入用) 地鶏、やぎ、桑、ネピアグラス、ビターナッツ

ティーワープラオ村: 32,094USD (22.Apr-23.Mar)

鶏卵、生鮮野菜、果物、乾燥ハーブ (レモングラス) 、きのこ (収入用) 畜産 (豚、牛、山羊) 、養鶏、養魚