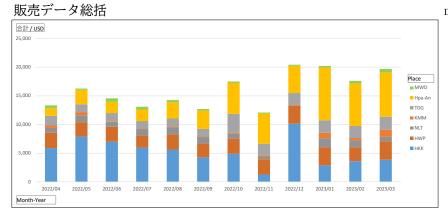

#### 【活動成果】

コミュニティーの収入向上: 48.3% (目標10%)

事業全体: 191,687USD (22.Apr-23.Mar) >>>15,974USD/month

コミュニティーの収入が向上する。 (対前期10%増)

うち以下は、1.2にかかるトゥコク村とティーワープラオ村の詳細である。

トゥコク村: 63,410USD (22.Apr-23.Mar)

飲料用天然水、ぼかし有機肥料、はちみつ(収入用) 地鶏、やぎ、桑、ネピアグラス、ビターナッツ

ティーワープラオ村: 32,094USD (22.Apr-23.Mar)

鶏卵、生鮮野菜、果物、乾燥ハーブ (レモングラス) 、きのこ (収入用) 畜産 (豚、牛、山羊) 、養鶏、養魚