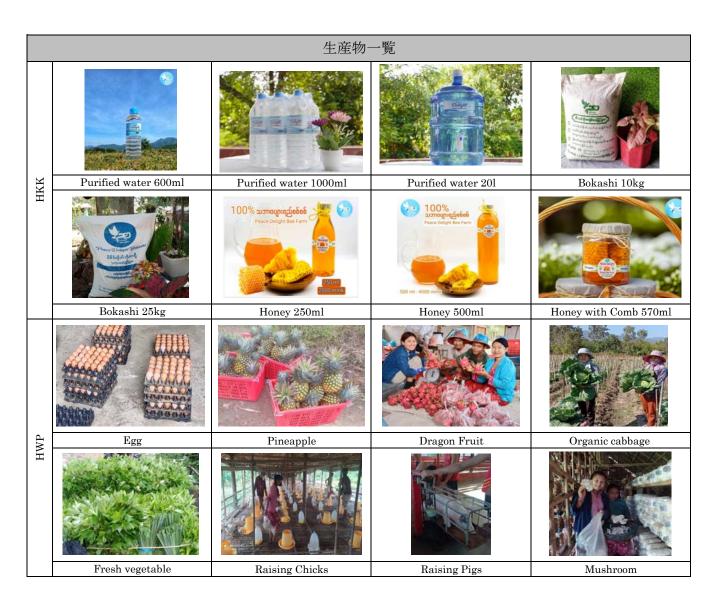

#### 【活動成果】

コミュニティーの収入向上: 48.3% (目標10%)

事業全体: 191,687USD (22.Apr-23.Mar) >>>15,974USD/month

コミュニティーの収入が向上する。 (対前期10%増)

うち以下は、1.2にかかるトゥコク村とティーワープラオ村の詳細である。

トゥコク村: 63,410USD (22.Apr-23.Mar)

飲料用天然水、ぼかし有機肥料、はちみつ(収入用) 地鶏、やぎ、桑、ネピアグラス、ビターナッツ

ティーワープラオ村: 32,094USD (22.Apr-23.Mar)

鶏卵、生鮮野菜、果物、乾燥ハーブ (レモングラス) 、きのこ (収入用) 畜産 (豚、牛、山羊) 、養鶏、養魚