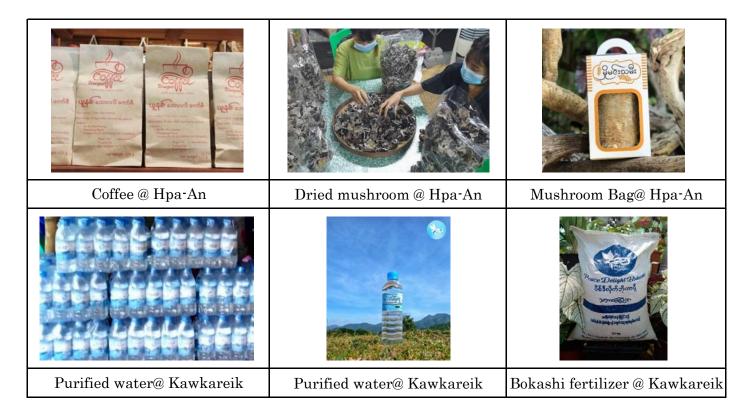

#### 【活動成果】

コミュニティーの収入向上: 48.3% (目標10%)

事業全体: 191,687USD (22.Apr-23.Mar) >>>15,974USD/month

コミュニティーの収入が向上する。 (対前期10%増)

うち以下は、1.2にかかるトゥコク村とティーワープラオ村の詳細である。

トゥコク村: 63,410USD (22.Apr-23.Mar)

飲料用天然水、ぼかし有機肥料、はちみつ(収入用) 地鶏、やぎ、桑、ネピアグラス、ビターナッツ

ティーワープラオ村: 32,094USD (22.Apr-23.Mar)

鶏卵、生鮮野菜、果物、乾燥ハーブ (レモングラス) 、きのこ (収入用) 畜産 (豚、牛、山羊) 、養鶏、養魚