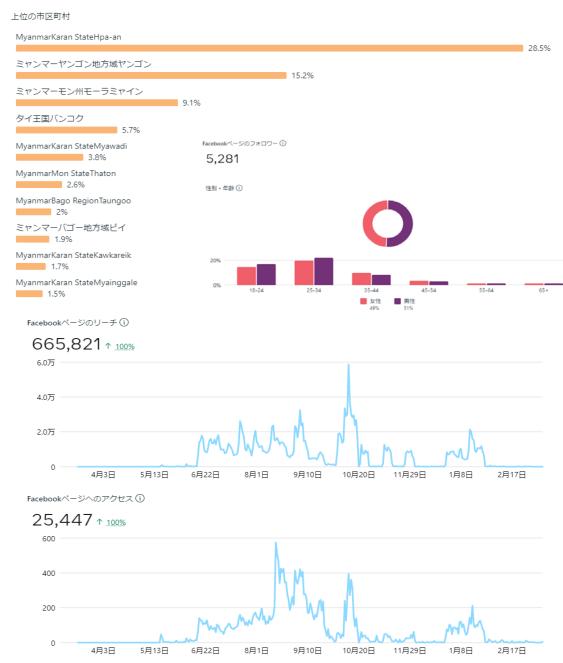

| フォロワー数 | 2,004                    |



Facebook Pageリーチ: 357,122人

Facebook Page**アクセス**: 7,299人

|                        | 媒体     | Facebook              |
|------------------------|--------|-----------------------|
|                        | ページ名   | Kayin Womens Product  |
|                        | 開設     | 2022/3/24             |
| Kayin Women's Products | 対象期間   | 2022/03/24~2023/03/13 |
| LINE HEAD I            | フォロワー数 | 5,281                 |



Facebook Pageリーチ: 665,821人

Facebook Page**アクセス**: 25,447人

| $\sim$              | 媒体     | Facebook              |
|---------------------|--------|-----------------------|
| MYAWADDY            | ページ名   | Myawaddy food house   |
|                     | 開設     | 2021/10/23            |
| Myawaddy Food House | 対象期間   | 2022/03/24~2023/03/13 |
| Cicra (             | フォロワー数 | 1,038                 |



Facebook Pageリーチ: 61,731人

Facebook Pageアクセス: 3,902人

|                          | 媒体     | Facebook                 |
|--------------------------|--------|--------------------------|
| Mrs. Karen               | ページ名   | Mrs. Karen Coffee & Food |
| -coffee&frood org        | 開設     | 2022/9/14                |
| Mrs. Karen Coffee & Food | 対象期間   | 2022/03/24~2023/03/13    |
| WheelsApp LN