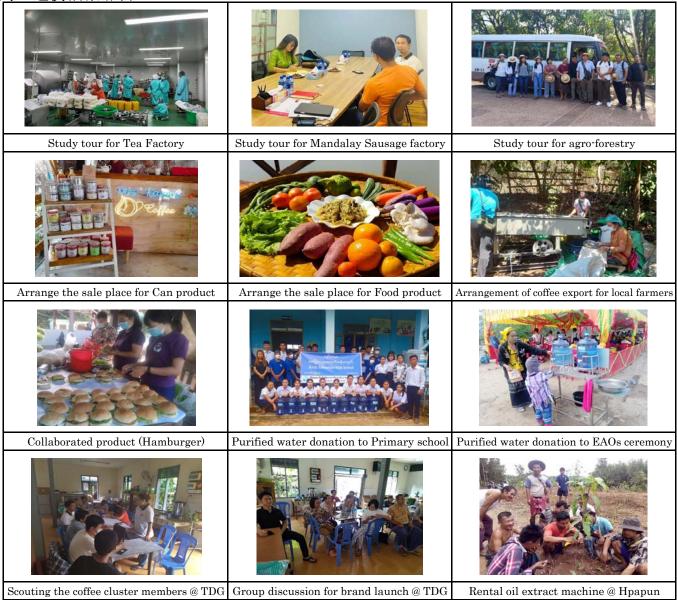

#### 【研修内容】

・実施期間が短期間となるため、容易に習得が可能な項目に絞り、指導項目を選定

・研修終了後、自身で実践が可能となるよう、座学よりも実習を優先した指導工程を採用

・指導項目は農業専門家により選定したが、地域のニーズに基づき一部アレンジ

| 場所 指導內容                      |                                      | 参加者数 |      | 実施日 |      |
|------------------------------|--------------------------------------|------|------|-----|------|
| Hti War Plaw                 | 加工技術研修(石鹸、シャンプーといった衛生用品のハンドメイドのノウハウ) | 20   | 4/26 | ~   | 4/29 |
| Hti War Plaw 農業技術研修(きのこ栽培技術) |                                      | 9    | 5/17 | ~   | 5/20 |
| Hti War Plaw                 | 加工技術研修(ジャム・ハーバルティーなど農産品の付加価値加工のノウハウ) | 13   | 6/13 | ~   | 6/17 |
| Hti War Plaw                 | 農業技術研修(うこんの収穫手法から保存技術の指導)            | 14   | 6/21 | ~   | 6/25 |