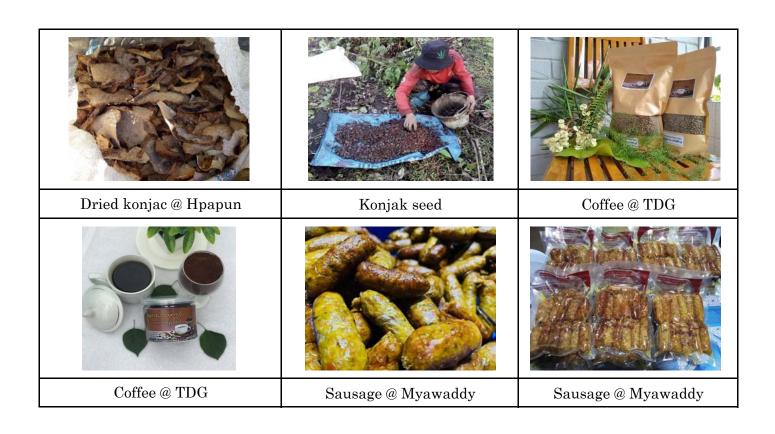

#### 【活動成果】

コミュニティーの収入向上: 48.3% (目標10%)

事業全体: 191,687USD (22.Apr-23.Mar) >>>15,974USD/month

コミュニティーの収入が向上する。 (対前期10%増)

うち以下は、1.2にかかるトゥコク村とティーワープラオ村の詳細である。

トゥコク村: 63,410USD (22.Apr-23.Mar)

飲料用天然水、ぼかし有機肥料、はちみつ(収入用) 地鶏、やぎ、桑、ネピアグラス、ビターナッツ

ティーワープラオ村: 32,094USD (22.Apr-23.Mar)

鶏卵、生鮮野菜、果物、乾燥ハーブ (レモングラス) 、きのこ (収入用) 畜産 (豚、牛、山羊) 、養鶏、養魚