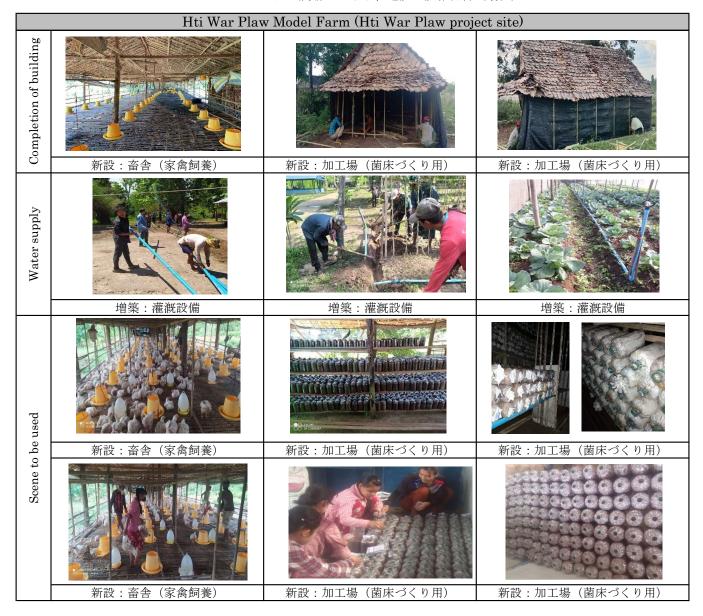

### 【活動概要】

目的: 農業改良普及所がミャンマー少数民族支配地域における農業教育や研究の集積地として運営の自立化を目指す。 その自立化に向けて、農畜産生産物の生産規模を拡大するための、施設建設を行う。

建設修復活動:

- ①レーケーコー:保管倉庫(農作物の苗、農業材料)、鶏舎の新整備のほか、灌漑設備を補修
- ②ティーワープラオ: 畜舎(家禽飼養)、加工場(きのこ菌床など)の新整備のほか、灌漑設備(灌漑農業用)を補修

-Hti War Plawモデル農場における、施設建設報告書(最終)-

- ベース・プロジェクト
  - 2. 生産・教育・マーケット開拓活動(収入向上分野)
    - 2-1 生產活動細評
      - 2-1-1. 農場での農業、畜産活動
      - 2-1-2. 村内コミュニティーとの共同農業生産物活動
    - 2-2 教育活動細評
    - 2-3 マーケット開拓活動細評
      - 2-3-1. 市場調査と市場開拓活動
      - 2-3-2. 品質証明活動
      - 2-3-3. 認知·販売促進活動
      - 2-3-4. マーケティングワークショップ