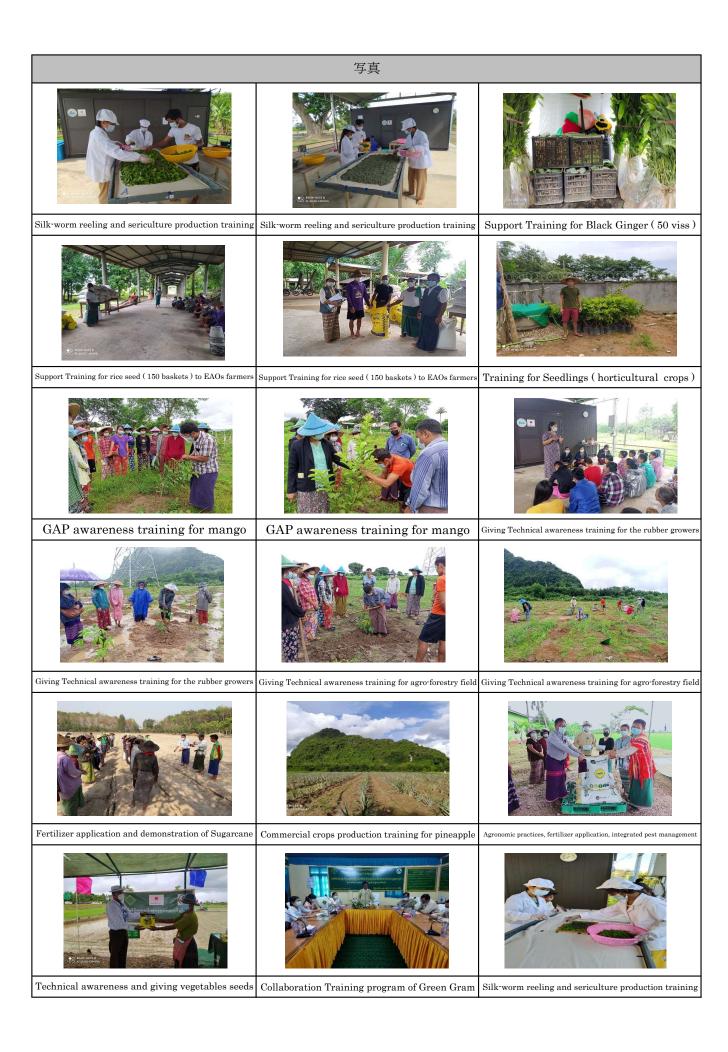

### 【活動概要】

目的: 農業改良普及所がミャンマー少数民族支配地域における農業教育や研究の集積地として運営の自立化を目指す。

その自立化に向けて、農畜産生産物の生産を実施する。

生産活動: ①農業生産物(有機農作物、繊維系換金作物、高換金作物)

②農業加工品(食品加工、ハーブ製品加工)

③畜産 (鶏の飼育、豚・地鶏の繁殖、魚の養殖)

### 【活動成果】

レーケーコー: ハトムギ、ターメリック、養鶏卵、乾燥有機ハーブ (バタフライピー・レモングラス)、ブドウ、果物 (ドラゴンフ

ルーツ・マンゴー)、きのこ栽培、養鶏(シャモ)、養豚、養魚、生鮮野菜(レタス・キャベツ等)、ハーバルジュ

ース。

ティーワープラオ: 生鮮野菜 (キャベツ・青菜等)、乾燥有機ハーブ (レモングラス)、果物 (ドラゴンフルーツ・メロン)、畜産 (豚

、牛、山羊など)、養鶏、養魚。