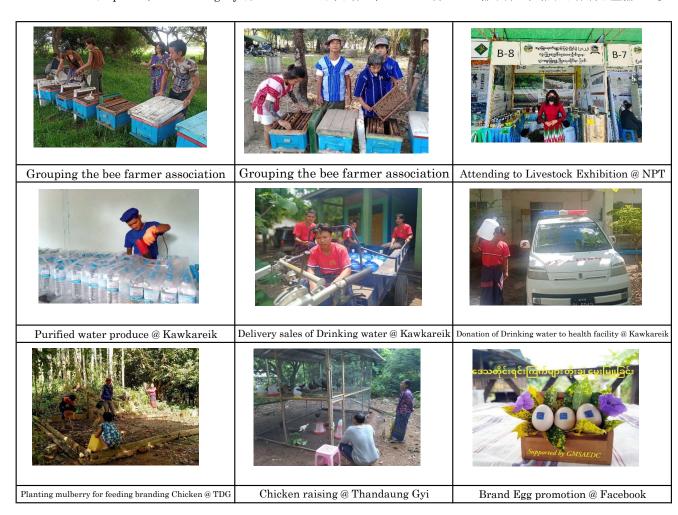

### 【活動概要】

目的: 農業改良普及所がミャンマー少数民族支配地域における農業教育や研究の集積地として運営の自立化を目指す。

その自立化に向けて、農畜産生産物の生産を実施する。

生産活動: ①農業生産物(有機農作物、繊維系換金作物、高換金作物)

②農業加工品(食品加工、ハーブ製品加工)

③畜産 (鶏の飼育、豚・地鶏の繁殖、魚の養殖)

### 【活動成果】

レーケーコー: ハトムギ、ターメリック、養鶏卵、乾燥有機ハーブ (バタフライピー・レモングラス)、ブドウ、果物 (ドラゴンフ

ルーツ・マンゴー)、きのこ栽培、養鶏(シャモ)、養豚、養魚、生鮮野菜(レタス・キャベツ等)、ハーバルジュ

ース。

ティーワープラオ: 生鮮野菜 (キャベツ・青菜等)、乾燥有機ハーブ (レモングラス)、果物 (ドラゴンフルーツ・メロン)、畜産 (豚

、牛、山羊など)、養鶏、養魚。