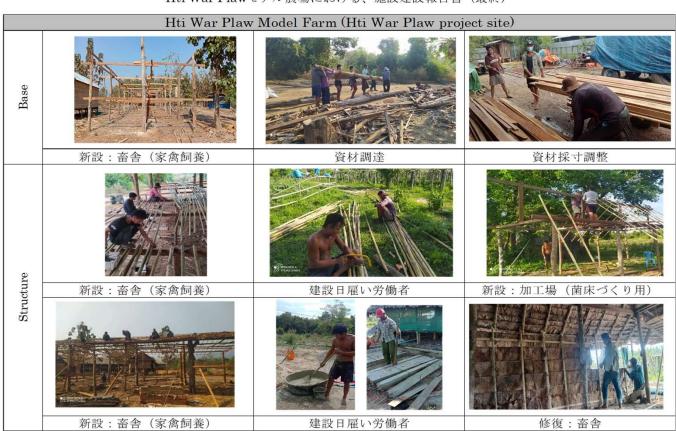

### 【活動概要】

目的: 農業改良普及所がミャンマー少数民族支配地域における農業教育や研究の集積地として運営の自立化を目指す。 その自立化に向けて、農畜産生産物の生産規模を拡大するための、施設建設を行う。

建設修復活動:

- ①レーケーコー:保管倉庫(農作物の苗、農業材料)、鶏舎の新整備のほか、灌漑設備を補修
- ②ティーワープラオ: 畜舎(家禽飼養)、加工場(きのこ菌床など)の新整備のほか、灌漑設備(灌漑農業用)を補修

-Hti War Plawモデル農場における、施設建設報告書(最終)-

- ベース・プロジェクト
  - 2. 生産・教育・マーケット開拓活動(収入向上分野)
    - 2-1 生產活動細評
      - 2-1-1. 農場での農業、畜産活動
      - 2-1-2. 村内コミュニティーとの共同農業生産物活動
    - 2-2 教育活動細評
    - 2-3 マーケット開拓活動細評
      - 2-3-1. 市場調査と市場開拓活動
      - 2-3-2. 品質証明活動
      - 2-3-3. 認知·販売促進活動
      - 2-3-4. マーケティングワークショップ