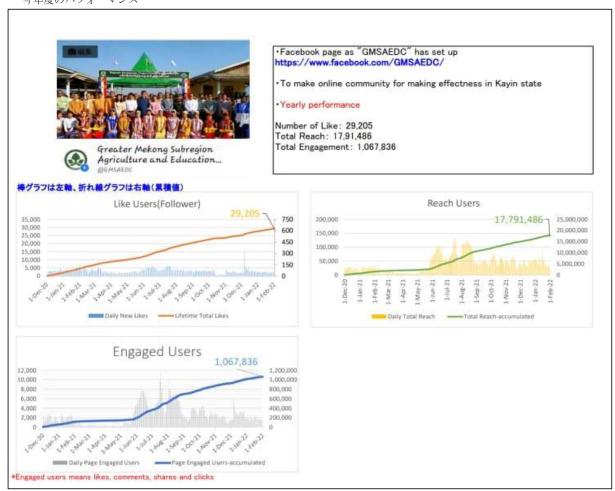

| 連邦政府主任      | コメントなし                                                                                                                          |

①-2テレビ番組: 養蜂教育番組

ミャンマー国営放送局Farmer Channel製作 結果: 22年2月現在、テレビ局にて映像編集作業中

撮影経緯: 本事業で進めている養蜂事業について、連邦政府農業畜産灌漑省からテレビ番組を制作したいとの依頼を受け、政治 的な影響を受けたくなく、憶測も呼びたくないことから、通常の番組ではなく教育番組であれば協力するということ

で撮影が開始された。

内容: 養蜂農家に対する技術指導番組。出演は弊団体でアレンジした少数民族地域で活動する養蜂農家。実演を踏まえての

番組となる予定

## 撮影シーン







Filming @ Farmer Channel



Shooting for TV about apiculture

### 2-3-3. 認知·販売促進活動

②メディアでの広報: 国営放送のニュース番組、新聞報道、インターネットメディア等でも事業紹介され、認知活動を進めた

#### ③SNSでの広報:

ミャンマー側: オンライン上で、農業事業や農業生産物、観光農場の紹介を行い、情報の拡散と付加価値の向上を目指す。またフォ ロワーと個別にコミュニケーションを行うことで、オンラインでのコンサルテーションも行う。※観光農場については、政変後に当該地政治情勢を危惧し中止



#### 今年度のパフォーマンス



## 2-3-4. マーケティングワークショップを開催

### 【概要】

目的: 市場関係者(流通業者)と生産者(難民帰還者、及び少数民族地域住民)をマッチングさせる機会を提供する。

活動の枠組み: ※市場関係者(流通業者)と生産者(難民帰還者、及び少数民族地域住民)をマッチングさせる機会を提供する。 ※ワークショップを通し、生産者は直に市場情報等を得ることで、「今どんな作物を作るべきか、次はどんな作物を 作るべき」などの判断が可能になる

## 【活動成果】

◆活動成果: 6件 (コーヒー豆、インスタントコーヒー、食品缶詰、パン・ケーキ、焼き菓子、加工米・備蓄米) また既に企業等に卸しているもののフォローアップも実施

### 【ワークショップ属性】

実施回数: 合計8回 参加者人数: 129名

| 月   | 内容                       | 人数  | 備考                                                                              |
|-----|--------------------------|-----|---------------------------------------------------------------------------------|
| Dec | コーヒーGAPワークショップ (タンダウンジー) | 22  | 州政府農業専門家と民間コーヒー業者によるGAP(農業<br>生産工程)研修。                                          |
| May | 缶詰加工ワークショップ (パアン)        | 20  | 在ヤンゴンの缶詰加工業者を招聘し、食品加工と缶詰製造を研