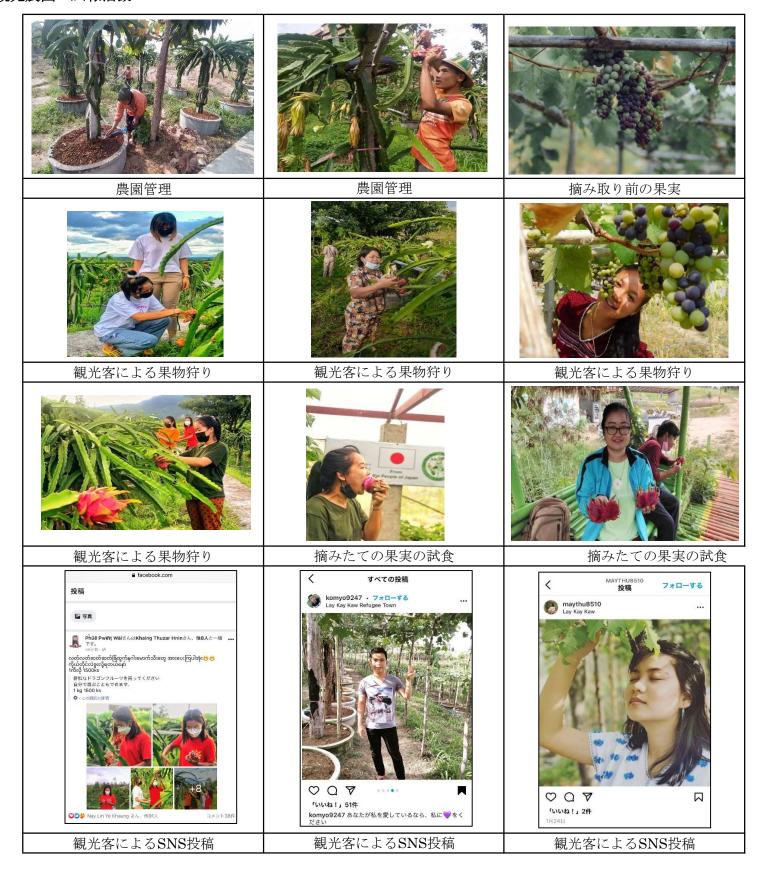

### 【活動成果】

レーケーコー: ハトムギ、ターメリック、養鶏卵、乾燥有機ハーブ (バタフライピー・レモングラス)、ブドウ、果物 (ドラゴンフ

ルーツ・マンゴー)、きのこ栽培、養鶏(シャモ)、養豚、養魚、生鮮野菜(レタス・キャベツ等)、ハーバルジュ

ース。

ティーワープラオ: 生鮮野菜 (キャベツ・青菜等)、乾燥有機ハーブ (レモングラス)、果物 (ドラゴンフルーツ・メロン)、畜産 (豚

、牛、山羊など)、養鶏、養魚。