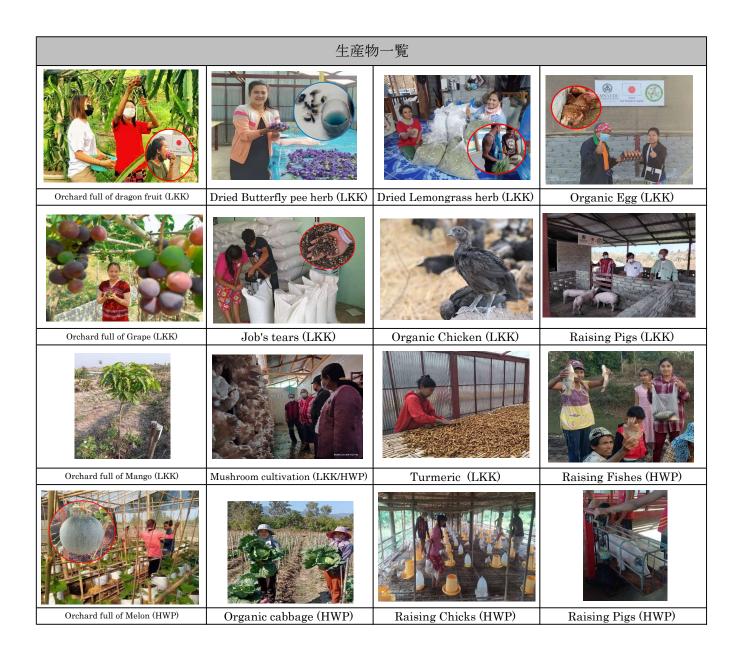

### 【活動概要】

目的: 農業改良普及所がミャンマー少数民族支配地域における農業教育や研究の集積地として運営の自立化を目指す。

その自立化に向けて、農畜産生産物の生産を実施する。

生産活動: ①農業生産物(有機農作物、繊維系換金作物、高換金作物)

②農業加工品(食品加工、ハーブ製品加工)

③畜産 (鶏の飼育、豚・地鶏の繁殖、魚の養殖)

### 【活動成果】

レーケーコー: ハトムギ、ターメリック、養鶏卵、乾燥有機ハーブ (バタフライピー・レモングラス)、ブドウ、果物 (ドラゴンフ

ルーツ・マンゴー)、きのこ栽培、養鶏(シャモ)、養豚、養魚、生鮮野菜(レタス・キャベツ等)、ハーバルジュ

ース。

ティーワープラオ: 生鮮野菜 (キャベツ・青菜等)、乾燥有機ハーブ (レモングラス)、果物 (ドラゴンフルーツ・メロン)、畜産 (豚

、牛、山羊など)、養鶏、養魚。